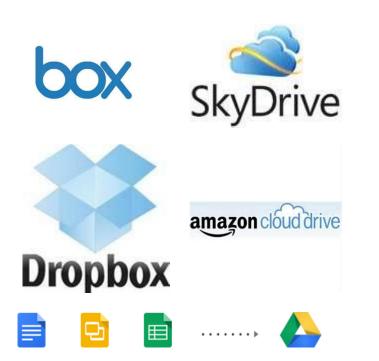

#### **Document Creation**

- Google Docs
- SkyDrive
- Box
- One Drive

| 💱 Dropbox     | 🖬 📦 🐔             |
|---------------|-------------------|
| Google        | 🦳 SkyDrive   🗸    |
| Googie        | Search SkyDrive O |
| Drive         | Files             |
|               | Recent docs       |
|               | Shared            |
| 🕨 📃 Document  | Groups            |
| Presentation  |                   |
| Spreadsheet   |                   |
| 📒 Form        | 🔶 Upload          |
| Drawing       | 🗐 📰 🕞 Sort by     |
| Folder        |                   |
| More          | box               |
| From template |                   |

### Dropbox