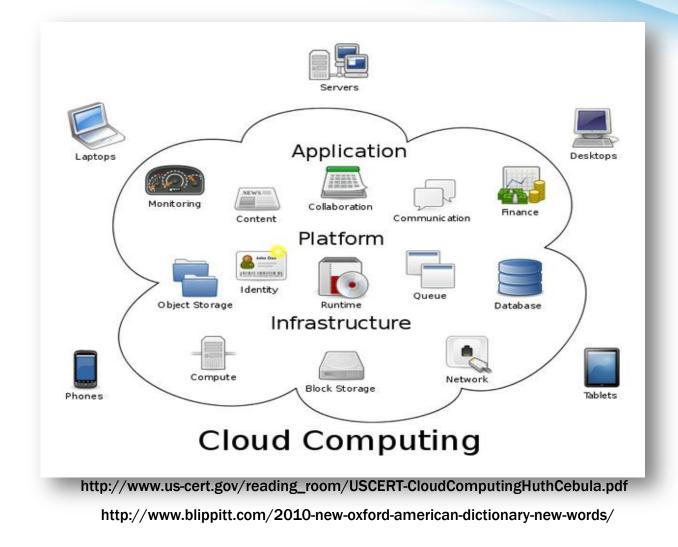

#### So what is the cloud?

Computing and software resources that are delivered on demand, as service.

(2013, January) A Walk in the Clouds. Cloud Computing, CDW-G Reference Guide., 3-5.

"The practice of using a network of remote servers hosted on the Internet to store, manage, and process data, rather than a local server or a personal computer"