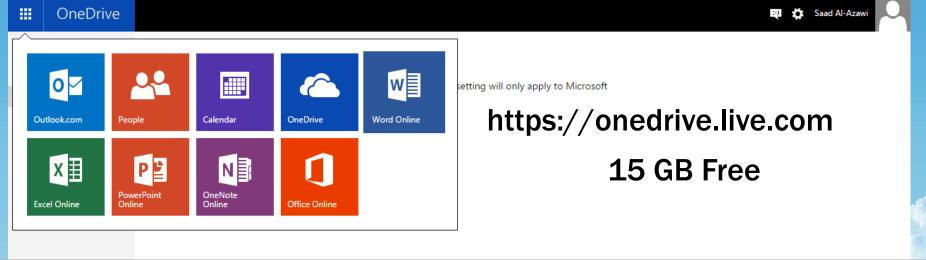

|              |    | τπιε                           | OWNER 💌 | LAST MODIFIED    |
| P1 |          | Folder       |    | 2 ComputerDept2013-2014        | me      | 22 Mar me        |
|    |          | Document     |    | ☆ ■ H_Drive_1_myresearch files | me      | 22 Mar me        |
|    | <b>D</b> | Presentation |    | ☆ 🖿 wathaq_Last                | me      | 23 Mar me        |
|    |          | Spreadsheet  |    |                                |         |                  |
|    |          | Form         | ht | tps://drive.google.com         |         |                  |
|    |          | Drawing      |    |                                |         |                  |

Connect more apps

#### 15 GB Free

7.78 GB (51%) of 15 GB used Manage

#### Microsoft Applications One Drive





#### **Online Office**

### Dropbox





#### WWW.Ebay.com



www.ebay.co.uk

#### WWW.amazon.com



#### www.amazon.co.uk

| WWW.pay | ypal.com |
|---------|----------|
|---------|----------|

| ogle Chrome to save your password?                                                         | Save password           | Never for this s               | ite             |                |              |                                                    |
|--------------------------------------------------------------------------------------------|-------------------------|--------------------------------|-----------------|----------------|--------------|----------------------------------------------------|
| My Account Send Money Reques