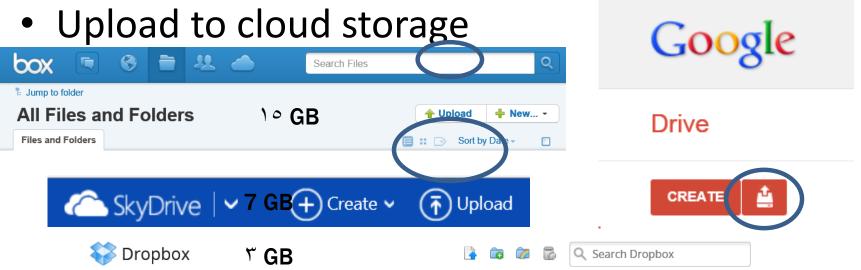

#### **Upload Documents**

- Log-in to the online storage account
- Click upload a file
- Find the file on hard drive, network, or external storage

#### **Document Creation**

- Google Docs
- SkyDrive
- Box
- One Drive

| 💱 Dropbox     | 🖬 📦 🐔             |
|---------------|-------------------|
| Google        | 🦳 SkyDrive   🗸    |
| Googie        | Search SkyDrive O |
| Drive         | Files             |
|               | Recent docs       |
|               | Shared            |
| 🕨 📃 Document  | Groups            |
| Presentation  |                   |
| Spreadsheet   |                   |
| 📒 Form        | 🔶 Upload          |
| Drawing       | 🗐 📰 🕞 Sort by     |
| Folder        |                   |
| More          | box               |
| From template |                   |