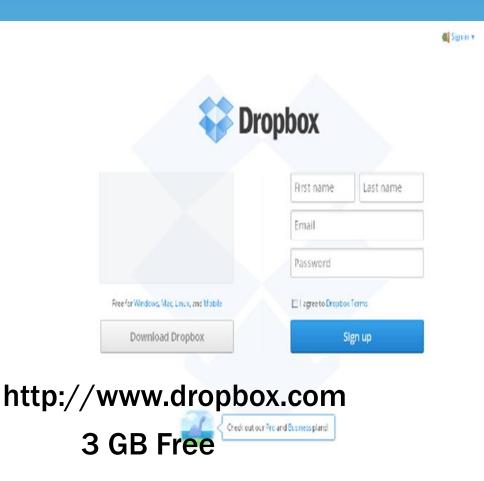

| OWNER 💌 | LAST MODIFIED    |
| P1 |          | Folder       |    | 2 ComputerDept2013-2014        | me      | 22 Mar me        |
|    |          | Document     |    | ☆ ■ H_Drive_1_myresearch files | me      | 22 Mar me        |
|    | <b>D</b> | Presentation |    | ☆ 🖿 wathaq_Last                | me      | 23 Mar me        |
|    |          | Spreadsheet  |    |                                |         |                  |
|    |          | Form         | ht | tps://drive.google.com         |         |                  |
|    |          | Drawing      |    |                                |         |                  |

Connect more apps

#### 15 GB Free

7.78 GB (51%) of 15 GB used Manage

#### Microsoft Applications One Drive





#### **Online Office**

### Dropbox





#### WWW.Ebay.com



www.ebay.co.uk

#### WWW.amazon.com



#### www.amazon.co.uk

| WWW.pay | ypal.com |
|---------|----------|
|---------|----------|

| ogle Chrome to save your password?                                                         | Save password           | Never for this s               | ite             |                |              |                                                    |
|--------------------------------------------------------------------------------------------|-------------------------|--------------------------------|-----------------|----------------|--------------|----------------------------------------------------|
| My Account Send Money Reques                                                               | st Money Mercha         |