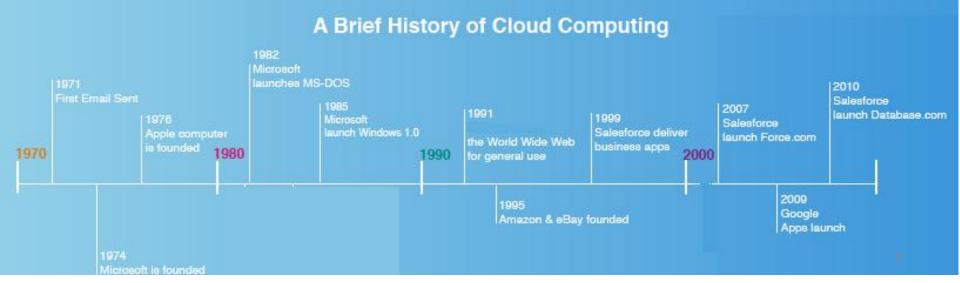

#### **Cloud History**

**Joseph Carl Robnett Licklider** (Lick) (1915-1990), was an American psychologist and Computer scientist who is considered one of the most important figures in Computer science and general computing history.

His vision was for everyone on the globe to be interconnected and accessing programs and data at any site, from anywhere!