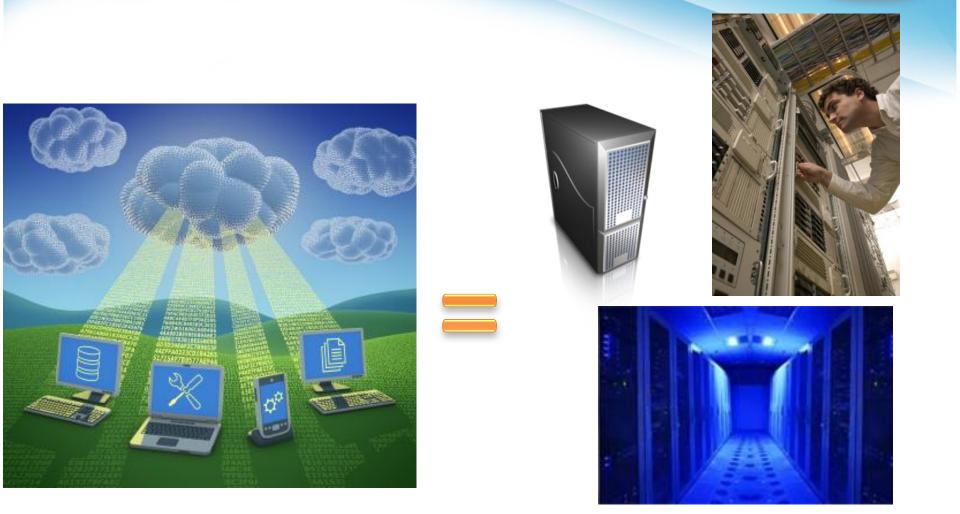

#### So what is the cloud?

Computing and software resources that are delivered on demand, as service.

(2013, January) A Walk in the Clouds. Cloud Computing, CDW-G Reference Guide., 3-5.

"The practice of using a network of remote servers hosted on the Internet to store, manage, and process data, rather than a local server or a personal computer"

#### **Types of Services**

- Infrastructure as a Service (laaS)
- A service model that involves outsourcing the basic infrastructure used to support operations--including storage, hardware, servers, and networking components.
- The service provider owns the infrastructure equipment and is responsible for housing, running, and maintaining it. The customer typically pays on a per-use basis.
- All infrastructure is provided on-demand
- Rent processors, storages and computing resources