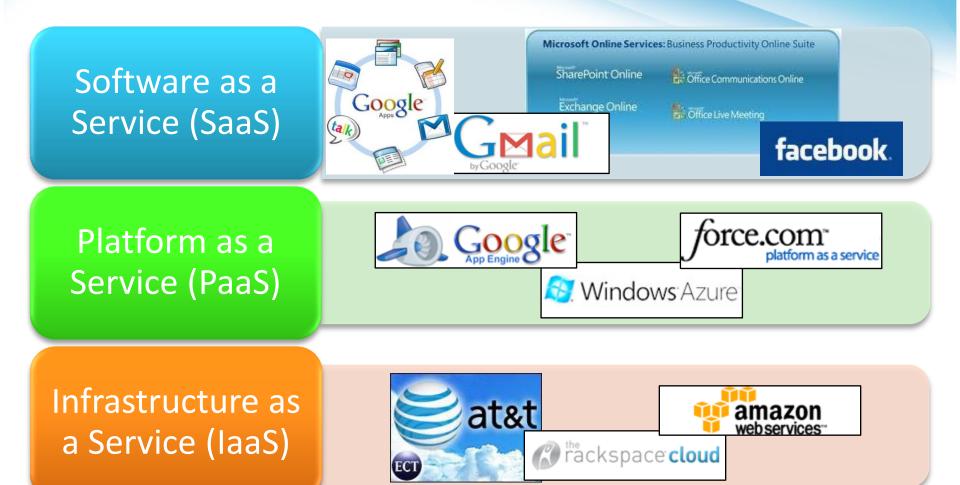

### **Type of Services**

- Software as a Service (SaaS):
- Also referred to as "software on demand," this service model involves outsourcing the infrastructure, platform, and software/applications.
- Typically, these services are available to the customer for a fee, pay-as-you-go, or a no charge model.
- The customer accesses the applications over the internet.
- Provides Applications..

### **Types of Services**

- Platform as a Service (PaaS)
- PaaS provides a computing platform and a solution stack as a service.
  - Consumer creates the software using tools and/or libraries from the provider.
  - The consumer also controls software deployment and configuration settings. The provider provides the networks, servers, storage and other services.
  - Deploys customer created applications

#### **Types of Services**

- Infrastructure as a Service (laaS)
- A service model that involves outsourcing the basic infrastructure used to support operations--including storage, hardware, servers, and networking components.
- The service provider owns the infrastructure equipment and is responsible for housing, running, and maintaining it. The customer typically pays on a per-use basis.
- All infrastructure is provided on-demand
- Rent processors, storages and computing resources

# Cloud Service Models – Examples