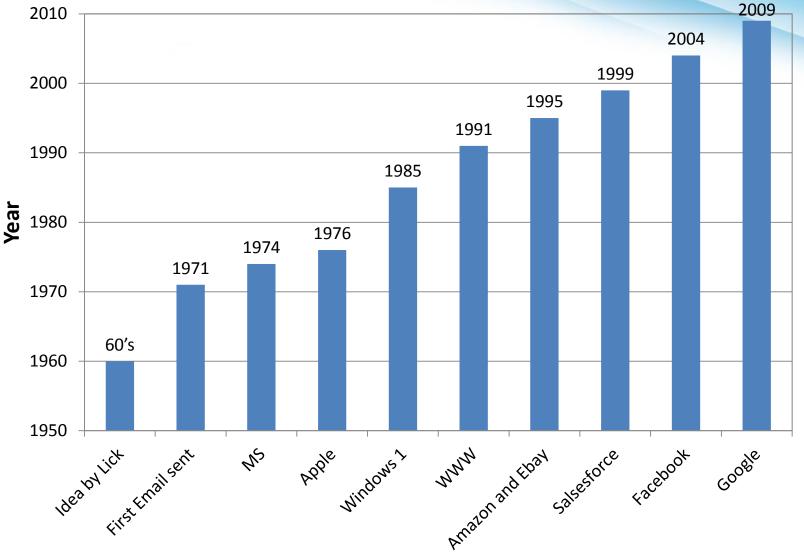

#### **Cloud History**

**Joseph Carl Robnett Licklider** (Lick) (1915-1990), was an American psychologist and Computer scientist who is considered one of the most important figures in Computer science and general computing history.

His vision was for everyone on the globe to be interconnected and accessing programs and data at any site, from anywhere!