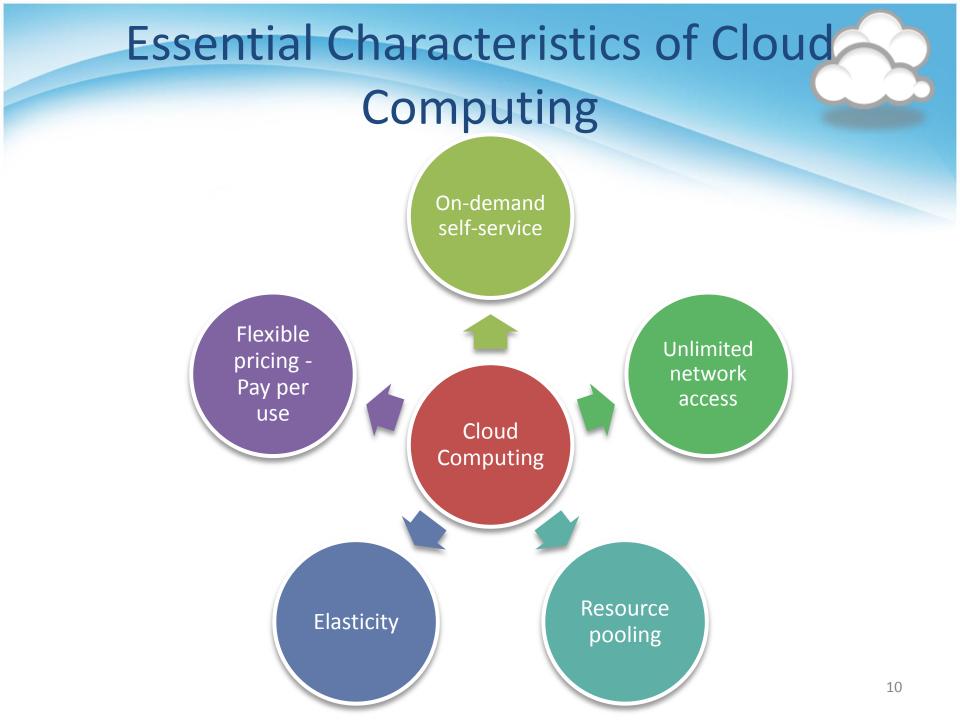

#### So what is the cloud?

Computing and software resources that are delivered on demand, as service.

(2013, January) A Walk in the Clouds. Cloud Computing, CDW-G Reference Guide., 3-5.

"The practice of using a network of remote servers hosted on the Internet to store, manage, and process data, rather than a local server or a personal computer"